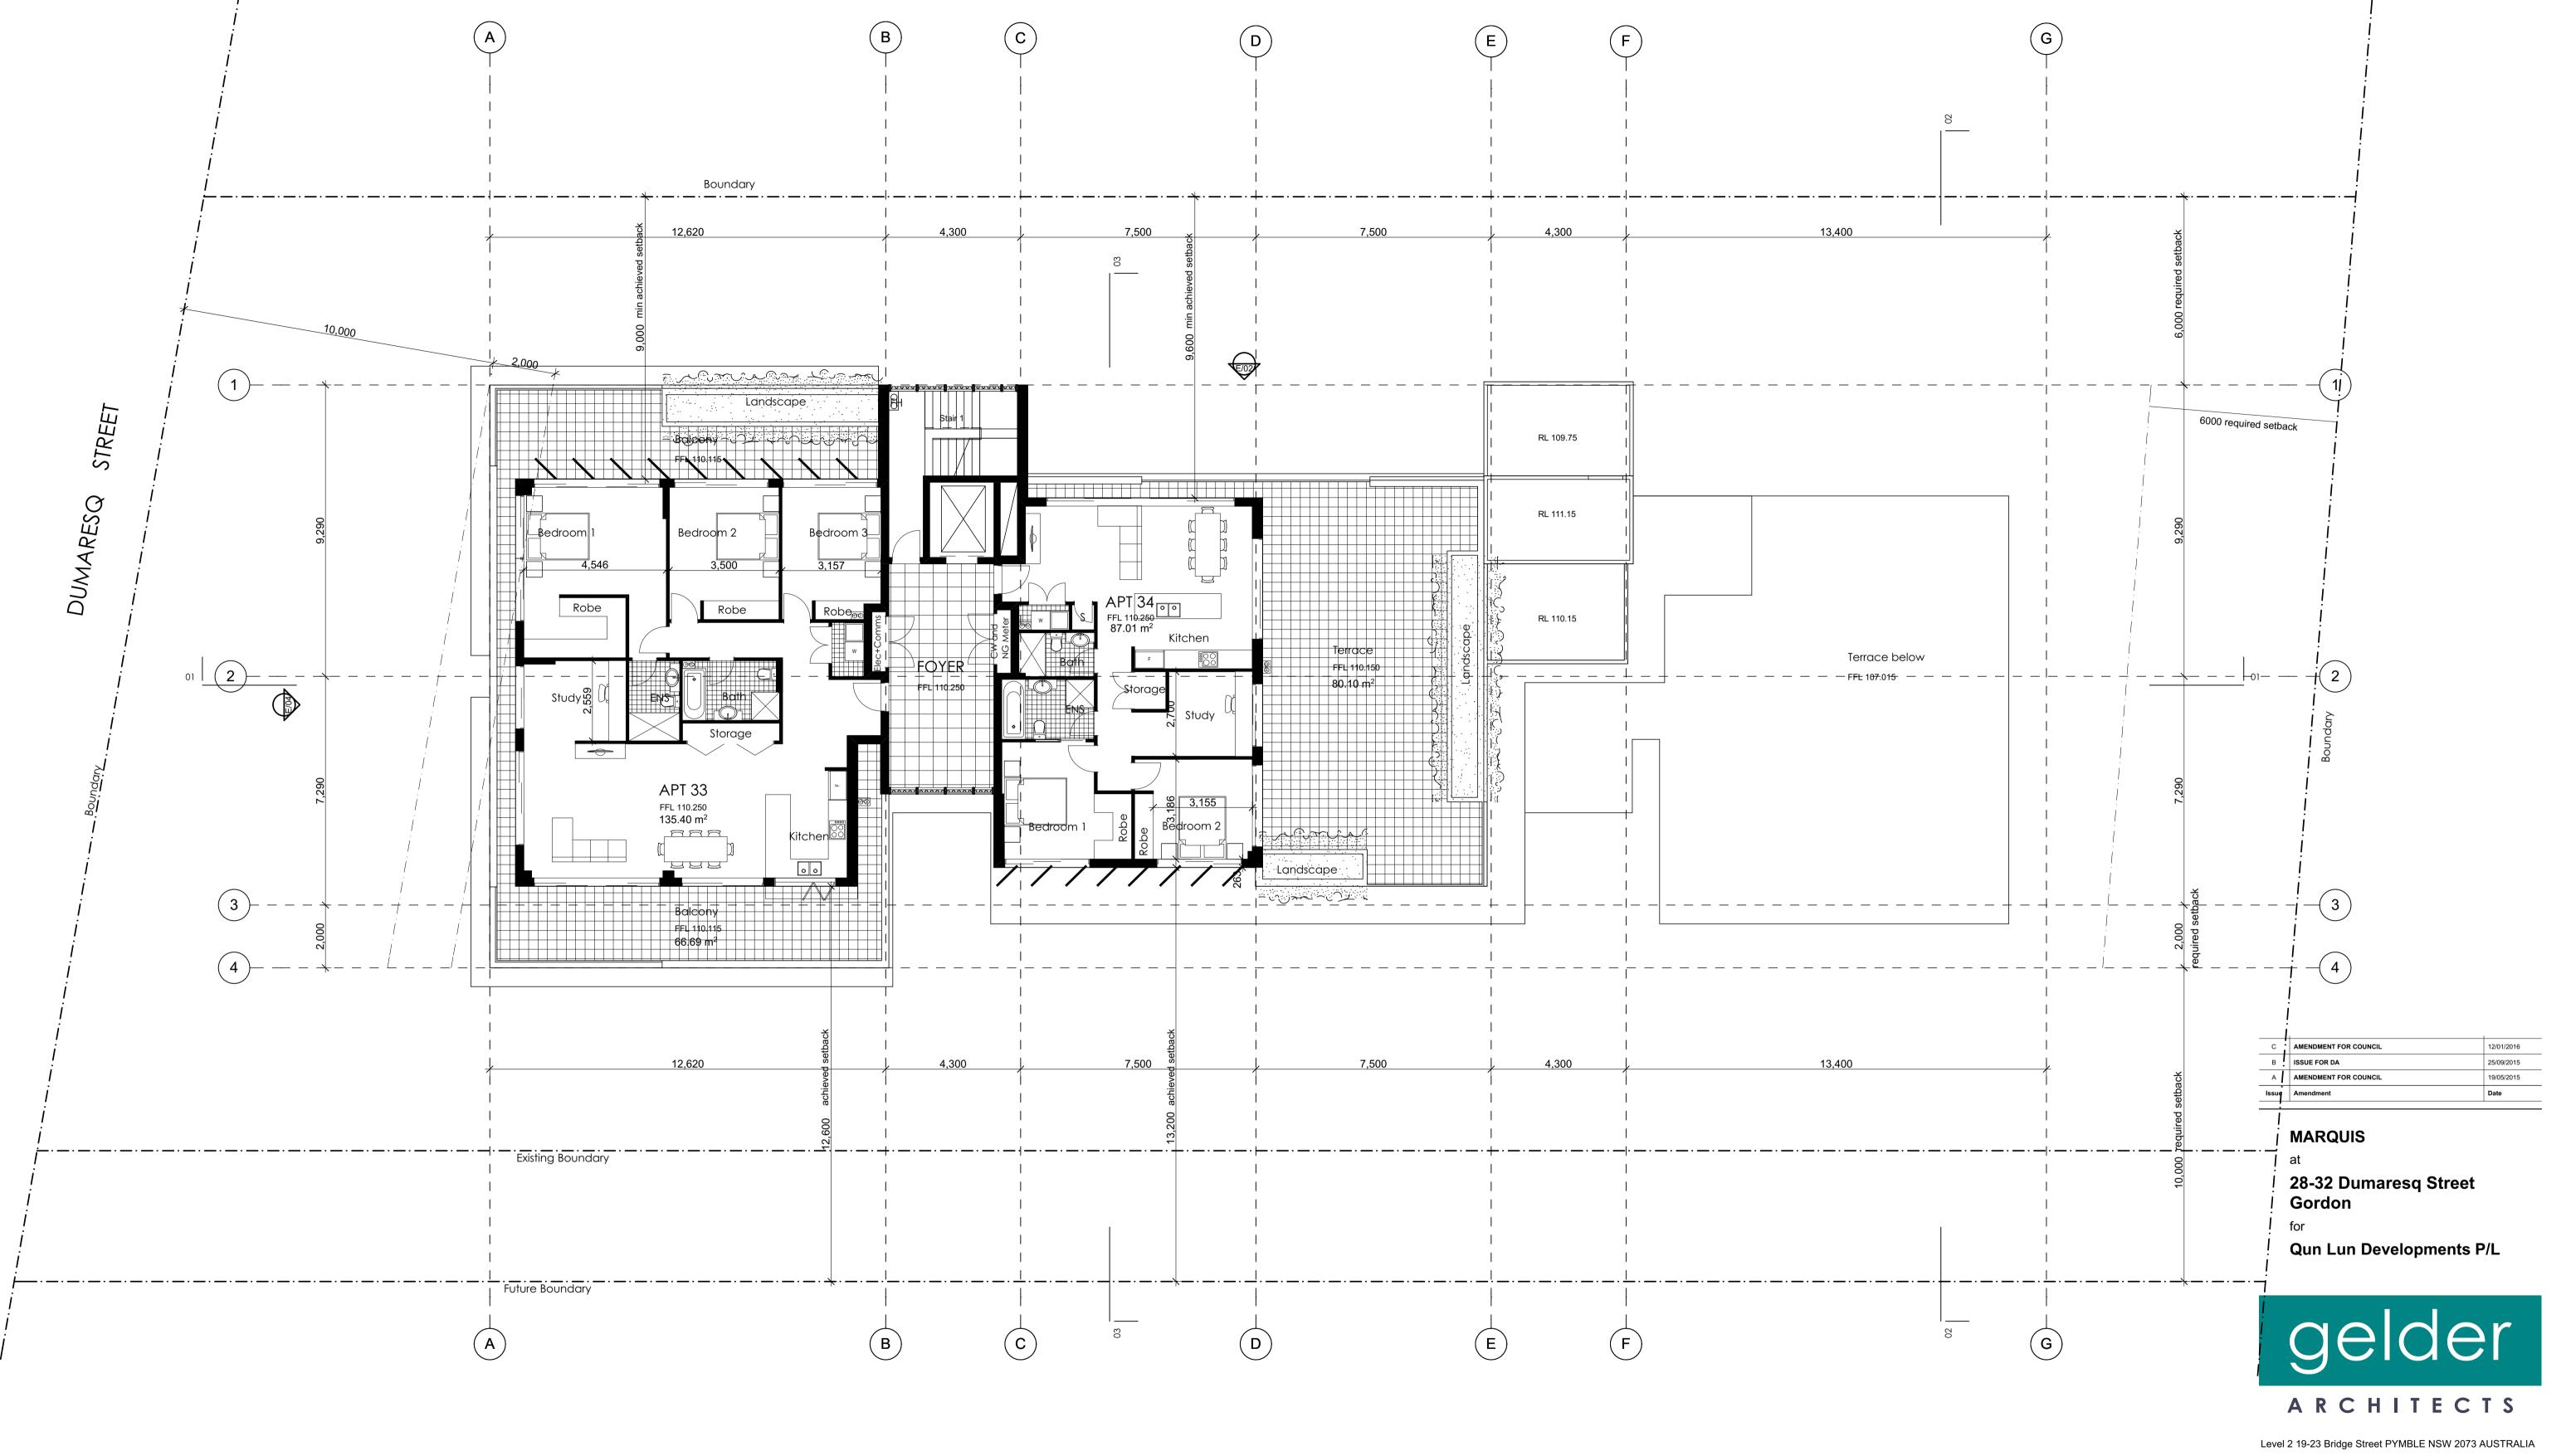

#### Fifth Floor Plan

The property in this drawing and in the concepts remain with Artz 2 Design P/L trading as Gelder Architects . Any unauthorised use of this drawing, as to the whole or part may render the user liable to an action for damages. Consequential events or damages arising from unwarranted or unauthorised use shall not render Artz 2 Design P/L trading as Gelder Architects or its associated companies liable.

1640 Date:

August 2015
Scale:

G:\2 Projects\1640 28-32 Dumaresq \$t GORDON\01 Plans\1640-ARCH-DA-M-NEW-1.pln

15/01/2016

| 9/05/2015  |
|------------|
| 25/09/2015 |
|            |
| 2/01/2016  |
| 12         |